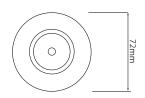

## Dimensions

Cut Out 64mm (Diameter)

Diameter 72mm

Minimum Ceiling 86mm (Standard

Depth LED), 118mm (Long

LED)