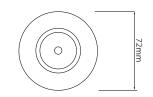

## Dimensions

Cut Out 64mm (Diameter)

Diameter 72mm

Minimum Ceiling 86mm (Standard

Depth LED), 118mm (Long

LED)