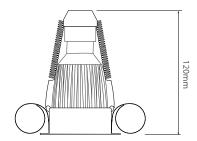

Dimensions using our GU10 LED 7W lamps

Dimensions using our LED Module

Dimensions using our GU10 LED 5W Retro lamps

Dimensions using our LED Module