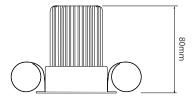

Dimensions using our GU10 LED 7W lamps

Dimensions using our LED Module

Dimensions using our GU10 LED 5W Retro lamps

Dimensions using our LED Module