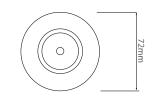

## Dimensions

Cut Out 64mm (Diameter)

Diameter 72mm

Minimum Ceiling 86mm (Standard

Depth LED), 118mm (Long

LED)