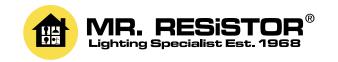

## MR3025 CLR/CHR

50W Chrome Quicklink: Q338D

## General

Cap GU10 Colour Chrome

Construction Die-Cast Aluminium

Dimmable Yes **IP Rating** IP54

## Dimensions

Cut Out 64mm (Diameter)

Diameter 72mm

Minimum Ceiling 86mm (Standard

Depth LED), 118mm (Long

LED)

## Electrical

Maximum Wattage 50W Voltage 240V The **50mm Fixed Downlight** holds a 50mm lamp. The downlight uses a spring retention system for easy installation and lamp changing.

This fitting is rated IP54 and can, therefore, be used in a bathroom.