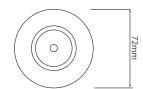

## Dimensions

Cut Out 64mm (Diameter)

Diameter 72mm

Minimum Ceiling 86mm (Standard

Depth LED), 118mm (Long

LED)