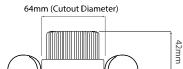

### Dimensions

| Cut Out                  | 64mm (Diameter)                             |
|--------------------------|---------------------------------------------|
| Diameter                 | 72mm                                        |
| Minimum Ceiling<br>Depth | 86mm (Standard<br>LED), 118mm (Long<br>LED) |

64mm (Cutout Diameter)

Dimensions using our LED Module