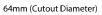

### Dimensions

| Cut Out                  | 64mm (Diameter)                             |
|--------------------------|---------------------------------------------|
| Diameter                 | 72mm                                        |
| Minimum Ceiling<br>Depth | 86mm (Standard<br>LED), 118mm (Long<br>LED) |

64mm (Cutout Diameter)

Dimensions using our LED Module