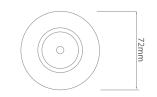

### Dimensions

| Cut Out                  | 64mm (Diameter)                             |
|--------------------------|---------------------------------------------|
| Diameter                 | 72mm                                        |
| Minimum Ceiling<br>Depth | 86mm (Standard<br>LED), 118mm (Long<br>LED) |

## Electrical

| Maximum Wattage | 50W  |
|-----------------|------|
| Voltage         | 240V |

Dimensions using our GU10 LED 7W lamps

Dimensions using our LED Module

Dimensions using our GU10 LED 5W Retro lamps