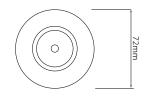

### Dimensions

| Cut Out                  | 64mm (Diameter)                             |
|--------------------------|---------------------------------------------|
| Diameter                 | 72mm                                        |
| Minimum Ceiling<br>Depth | 86mm (Standard<br>LED), 118mm (Long<br>LED) |