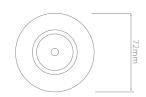

### Dimensions

| Cut Out                  | 64mm (Diameter)                             |
|--------------------------|---------------------------------------------|
| Diameter                 | 72mm                                        |
| Minimum Ceiling<br>Depth | 86mm (Standard<br>LED), 118mm (Long<br>LED) |