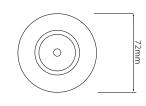

### Dimensions

| Cut Out                  | 64mm (Diameter)                             |
|--------------------------|---------------------------------------------|
| Diameter                 | 72mm                                        |
| Minimum Ceiling<br>Depth | 86mm (Standard<br>LED), 118mm (Long<br>LED) |

## Electrical

| Maximum Wattage | 50W  |
|-----------------|------|
| Voltage         | 240V |

Dimensions using our GU10 LED 7W lamps

Dimensions using our LED Module

Dimensions using our GU10 LED 5W Retro lamps