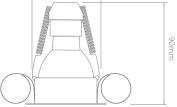

### Dimensions

| Cut Out                  | 64mm (Diameter)                             |
|--------------------------|---------------------------------------------|
| Diameter                 | 72mm                                        |
| Minimum Ceiling<br>Depth | 86mm (Standard<br>LED), 118mm (Long<br>LED) |

## Electrical

| Maximum Wattage | 50W  |
|-----------------|------|
| Voltage         | 240V |

Dimensions using our GU10 LED 7W lamps

Dimensions using our LED Module

Dimensions using our GU10 LED 5W Retro lamps