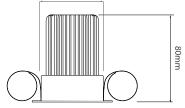

### Dimensions

| Cut Out                  | 64mm (Diameter)                             |
|--------------------------|---------------------------------------------|
| Diameter                 | 72mm                                        |
| Minimum Ceiling<br>Depth | 86mm (Standard<br>LED), 118mm (Long<br>LED) |

## Electrical

| Maximum Wattage | 50W  |
|-----------------|------|
| Voltage         | 240V |

Dimensions using our GU10 LED 7W lamps

Dimensions using our LED Module

Dimensions using our GU10 LED 5W Retro lamps