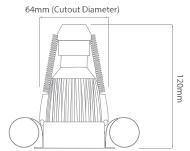

### Dimensions

| Cut Out                  | 64mm (Diameter)                             |
|--------------------------|---------------------------------------------|
| Diameter                 | 72mm                                        |
| Minimum Ceiling<br>Depth | 86mm (Standard<br>LED), 118mm (Long<br>LED) |

64mm (Cutout Diameter)

Dimensions using our LED Module