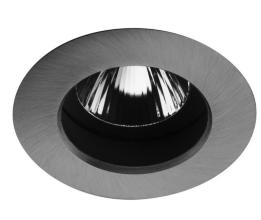

# Elegant Fixed Downlight GU10 240V 50W Nickel

# 

The **50mm Fixed Downlight** holds a 50mm lamp. The downlight uses a spring retention system for easy installation and lamp changing.

**Please note:** the ceiling depth for this downlight depends on the lamp choice. For a standard halogen GU10 lamp, the depth is 85mm. For an LED GU10 lamp a ceiling depth of 120mm should be allowed.

# **MR2025 NICKEL**

50W Nickel Quicklink: Q337B

### General

| Сар          | GU10               |
|--------------|--------------------|
| Colour       | Nickel             |
| Construction | Die-Cast Aluminium |
| Dimmable     | Yes                |