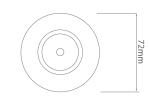

Diameter 72mm

Minimum Ceiling 86mm (Standard Depth LED), 118mm (Long

LED)

Electrical

Maximum Wattage 50W Voltage 240V The **50mm Fixed Downlight** holds a 50mm lamp. The downlight uses a spring retention system for easy installation and lamp changing.

**Please note:** the ceiling depth for this downlight depends on the lamp choice. For a standard halogen GU10 lamp, the depth is 85mm. For an LED GU10 lamp a ceiling depth of 120mm should be allowed.

Dimensions using our GU10 LED 7W lamps

64mm (Cutout Diameter)

Dimensions using our GU10 LED 5W Retro lamps

Dimensions using our LED Module

Dimensions using our LED Module