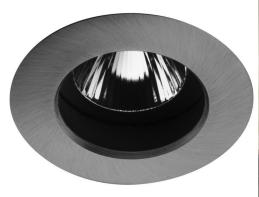

## **MR2025 NICKEL**

50W Nickel Quicklink: Q337B

General

Cap GU10 Colour Nickel

Construction Die-Cast Aluminium

Dimmable Yes

Dimensions

Cut Out 64mm (Diameter)

Diameter 72mm

Minimum Ceiling 86mm (Standard Depth LED), 118mm (Long

LED)

Electrical

Maximum Wattage 50W Voltage 240V The **50mm Fixed Downlight** holds a 50mm lamp. The downlight uses a spring retention system for easy installation and lamp changing.