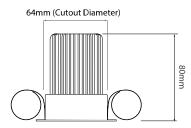

**Please note:** the ceiling depth for this downlight depends on the lamp choice. For a standard halogen GU10 lamp, the depth is 85mm. For an LED GU10 lamp a ceiling depth of 120mm should be allowed.

Dimensions using our GU10 LED 7W lamps

64mm (Cutout Diameter)

Dimensions using our GU10 LED 5W Retro lamps

Dimensions using our LED Module

Dimensions using our LED Module