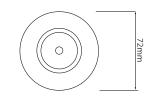

Diameter 72mm

Minimum Ceiling 86mm (Standard Depth LED), 118mm (Long

LED)

Electrical

Maximum Wattage 50W Voltage 240V The **50mm Fixed Downlight** holds a 50mm lamp. The downlight uses a spring retention system for easy installation and lamp changing.