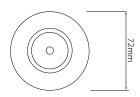

Diameter 72mm

Minimum Ceiling 86mm (Standard Depth LED), 118mm (Long

LED)

Electrical

Maximum Wattage 50W Voltage 240V The **50mm Fixed Downlight** holds a 50mm lamp. The downlight uses a spring retention system for easy installation and lamp changing.