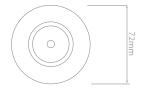

Diameter 72mm

Minimum Ceiling 86mm (Standard Depth LED), 118mm (Long

LED)

Electrical

Maximum Wattage 50W Voltage 240V The **50mm Fixed Downlight** holds a 50mm lamp. The downlight uses a spring retention system for easy installation and lamp changing.

**Please note:** the ceiling depth for this downlight depends on the lamp choice. For a standard halogen GU10 lamp, the depth is 85mm. For an LED GU10 lamp a ceiling depth of 120mm should be allowed.

Dimensions using our GU10 LED 7W lamps

64mm (Cutout Diameter)

Dimensions using our GU10 LED 5W Retro lamps

Dimensions using our LED Module

Dimensions using our LED Module