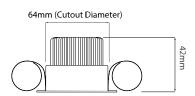

## **MR2025 NICKEL**

50W Nickel Quicklink: Q337B

General

Cap GU10 Colour Nickel

Construction Die-Cast Aluminium

Dimmable Yes

Dimensions

Cut Out 64mm (Diameter)

64mm (Cutout Diameter)

Dimensions using our GU10 LED 5W Retro lamps

Dimensions using our LED Module

Dimensions using our LED Module