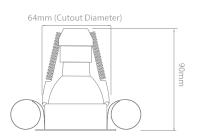

## **MR2025 NICKEL**

50W Nickel Quicklink: Q337B

General

Cap GU10 Colour Nickel

Construction Die-Cast Aluminium

Dimmable Yes

Dimensions

Cut Out 64mm (Diameter)

Diameter 72mm

Minimum Ceiling 86mm (Standard Depth LED), 118mm (Long

LED)

Electrical

Maximum Wattage 50W Voltage 240V The **50mm Fixed Downlight** holds a 50mm lamp. The downlight uses a spring retention system for easy installation and lamp changing.