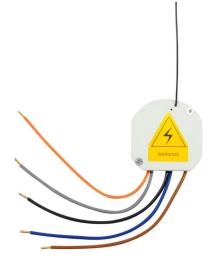

| Maximum Wattage | 400V |
|-----------------|------|
| Voltage         | 240  |

Radio Control unit for blinds, shutters, gates, etc, which can be inserted in electrical boxes with a diameter of 55mm. Works up to and including 400w tubular motors via wireless or pushbutton. Allows for up, down and stop functions when controlling your blinds.

The **Wise Blind Receiver** can control up to 400 watts of blinds. Input for dynamic push button with open/stop/close function.