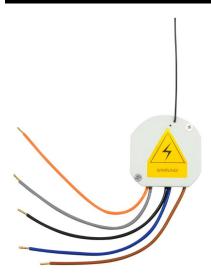

#### Electrical

Maximum Wattage 400W Voltage 240V Radio Control unit for blinds, shutters, gates, etc, which can be inserted in electrical boxes with a diameter of  $55\,\mathrm{mm}$ . Works up to and including  $400\,\mathrm{w}$  tubular motors via wireless or pushbutton. Allows for up, down and stop functions when controlling your blinds.

The **Wise Blind Receiver** can control up to 400 watts of blinds. Input for dynamic push button with open/stop/close function.