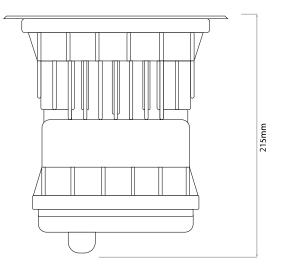

### Dimensions

| Cable Length | 3m               |
|--------------|------------------|
| Cut Out      | 155mm (Diameter) |
| Depth        | 248mm            |
| Diameter     | 160mm            |