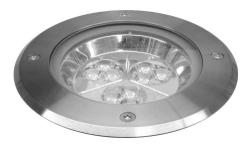

## Page 1 of 2

The **Architectural LED Recessed Uplight** is a recessed uplight that can be driven over and used in commercial or domestic applications.

The Architectural Uplight is rated IP65, this allows it to be fitted into wet areas, for example outside in decking. The body of this fitting is made of high-pure die cast aluminium ZL102; the surface is finished with electrostatic powder coating, thermostatic hardening.

A LED driver is built into the fitting, simply wire to mains supply.