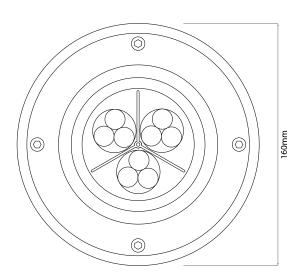

### Dimensions

| Cable Length | 3m               |
|--------------|------------------|
| Cut Out      | 155mm (Diameter) |
| Depth        | 248mm            |
| Diameter     | 160mm            |