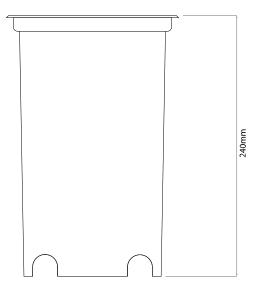

### Dimensions

| Cable Length | 3m               |
|--------------|------------------|
| Cut Out      | 155mm (Diameter) |
| Depth        | 248mm            |
| Diameter     | 160mm            |