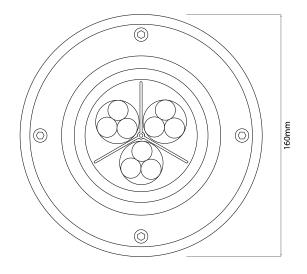

## HLE06301 45D C/W

4200K Cool White 16W Quicklink: Q32B5

General

Colour Stainless Steel
Construction Aluminium

Dimmable No IP Rating IP65

Dimmable No
Drive-Over Limits 20,000N
LED Type Cree XP
Number of LED's 9

Operating -20°C ~ +60°C

Temperature

**Dimensions** 

Cable Length 3m

Cut Out 155mm (Diameter)

Depth 248mm Diameter 160mm

Electrical

Maximum Wattage 16W Requires Driver No

**Light Characteristics** 

Beam Angle 45°

Colour Temperature 4200K Cool White

Lumens Per Watt 1100 lm 69 lm/W

The **Architectural LED Recessed Uplight** is a recessed uplight that can be driven over and used in commercial or domestic applications.