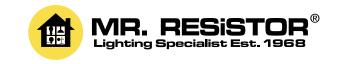

## HLE06301 45D C/W

4200K Cool White 16W Quicklink: Q32B5

General

Colour Stainless Steel
Construction Aluminium

Dimmable No IP Rating IP65

Dimmable No
Drive-Over Limits 20,000N
LED Type Cree XP
Number of LED's 9

Operating -20°C ~ +60°C

Temperature

**Dimensions** 

Cable Length 3m

Cut Out 155mm (Diameter)

Depth 248mm Diameter 160mm

Electrical

Maximum Wattage 16W Requires Driver No

**Light Characteristics** 

Beam Angle 45°

Colour Temperature 4200K Cool White

Lumens Per Watt 1100 lm 69 lm/W

The **Architectural LED Recessed Uplight** is a recessed uplight that can be driven over and used in commercial or domestic applications.