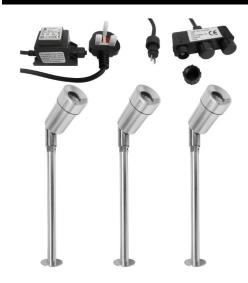

## **LEDSPIKE ALU 3 CW**

3 x 1W 4000K Cool White Quicklink: Q3296

#### General

Colour Aluminium
Construction Aluminium

Dimmable No IP Rating IP65

Dimmable No

#### **Dimensions**

Base Diameter 30mm
Cable Length 3m
Head Diameter 35mm
Height 185mm
Spike Length 175mm

#### Electrical

Maximum Wattage 3W (3 x 1W)

Voltage 12V

# **Light Characteristics**

Beam Angle 30°

Colour Temperature 4000K Cool White

Lumens Per Watt 23 lm/W

The **LED Spike** range of fittings are a stylish way to accentuate areas of your garden. The head of the spike light can be angled to suit your requirements. Included with these fittings is a 20W Driver and a 3m three point connector. The plug and play nature of this fitting makes these products easy to install.