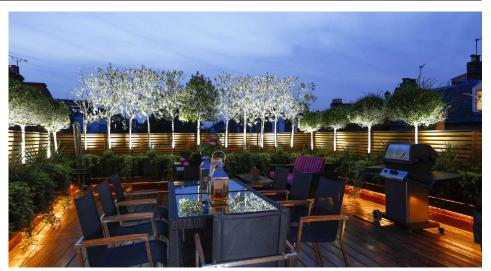

# **Light Characteristics**

Beam Angle 30°

Colour Temperature 4000K Cool White

Lumens Per Watt 23 lm/W

The **LED Spike** range of fittings are a stylish way to accentuate areas of your garden. The head of the spike light can be angled to suit your requirements. Included with these fittings is a 20W Driver and a 3m three point connector. The plug and play nature of this fitting makes these products easy to install.

The **LED Spike** range of spike lights give a natural light ideal for highlighting areas of your garden to display true colour.

The only drivers compatible with these products are the **LEDHOOD TF12/20**, and the **LEDHOOD TF12/60**, and the **LEDHOOD TF12/80** 