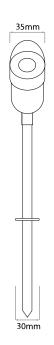

### **Dimensions**

Base Diameter 30mm
Cable Length 3m
Head Diameter 35mm
Height 450mm
Spike Length 175mm