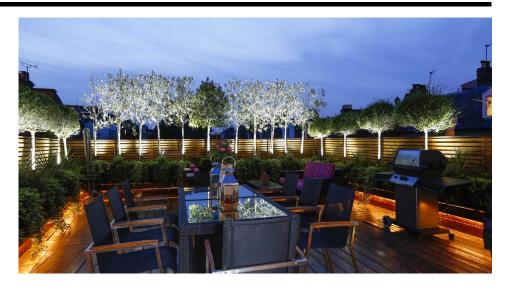

# **Light Characteristics**

Beam Angle 30°

Colour Temperature 4000K Cool White

Lumens Per Watt 70 lm/W

The **LED Hood** range of fittings are a stylish way to accentuate areas of your garden. The head of the spike light can be angled to suit your requirements. The plug and play nature of this fitting makes this product easy to install.

The **LED Hood** range of spike lights give a natural light ideal for highlighting areas of your garden to display true colour.

The only drivers compatible with these products are the **LEDHOOD TF12/20**, and the **LEDHOOD TF12/60**, and the **LEDHOOD TF12/80** 