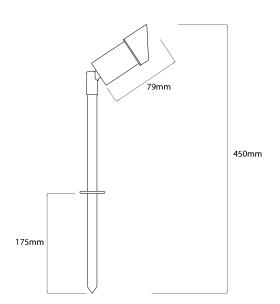

### **Dimensions**

Base Diameter 30mm
Cable Length 3m
Head Diameter 35mm
Height 450mm
Spike Length 175mm