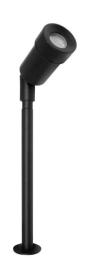

# **LEDSPIKE BLACK**

1W 4000K Cool White Quicklink: Q3290

#### General

IP Rating

Colour Black
Construction Aluminium
Dimmable No

**IP65** 

No

# Dimensions

Dimmable

Base Diameter 30mm
Cable Length 3m
Head Diameter 35mm
Height 185mm
Spike Length 175mm

#### Electrical

Maximum Wattage 1W Voltage 12V

# **Light Characteristics**

Beam Angle 30°

Colour Temperature 4000K Cool White

Lumens Per Watt 70 lm/W

The **LED Spike** range of fittings are a stylish way to accentuate areas of your garden. The head of the spike light can be angled to suit your requirements. The plug and play nature of this fitting makes this product easy to install.