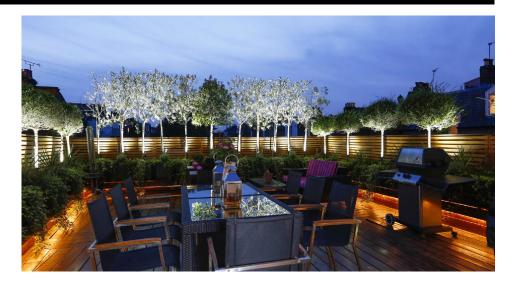

# **Light Characteristics**

Beam Angle 30°

Colour Temperature 4000K Cool White

Lumens Per Watt 70 lm/W

The **LED Spike** range of fittings are a stylish way to accentuate areas of your garden. The head of the spike light can be angled to suit your requirements. The plug and play nature of this fitting makes this product easy to install.

The **LED Spike** range of spike lights give a natural light ideal for highlighting areas of your garden to display true colour.

The only drivers compatible with these products are the **LEDHOOD TF12/20**, and the **LEDHOOD TF12/80**, and the **LEDHOOD TF12/60** 