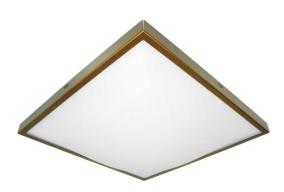

## **ART2326LE 2D BRZ**

Bronze 28W Quicklink: Q3278

General

Cap GR10q Colour Bronze

Construction Polycarbonate

Dimmable No IP Rating IP44

**Dimensions** 

Depth 410mm Height 80mm Width 410mm

Electrical

Maximum Wattage 28W

The **Slim Square 2D Emergency 240V** is an energy efficient 28W 2D aluminium and glass luminaire. Its attractive design is ideal for internal applications such as staircases, corridors and prestige offices. It is also IP44 rated so it can be used in bathroom zone 2. This fitting is also available as a standard light without the emergency feature.