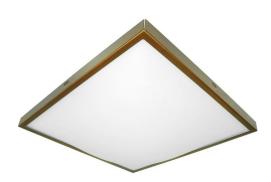

## ART2326L 2D BRZ

Bronze 28W Quicklink: Q3275

General

Cap GR10q Colour Bronze

Construction Aluminium / Glass

Dimmable No IP Rating IP44

**Dimensions** 

Depth 410mm Height 80mm Width 410mm

Electrical

Maximum Wattage 28W Voltage 240V The **Slim Square 2D** fitting provides a bright diffused light through its central frosted glass window. Finished with a wrapped around steel frame for a professional look.

This fitting is IP44 rated, allowing for location in bathroom zone 2. Constructed from aluminium and glass and finished in polished chrome. This fitting cannot be dimmed. A 28W GR10q / 4-Pin lamp must be purchased separately.