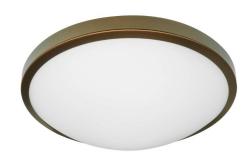

## **ART1199S 2D BRZ**

Bronze 16W Quicklink: Q3262

## General

Cap GR10q
Colour Bronze
Construction Steel / Glass

Dimmable No IP Rating IP44

## Dimensions

Depth 80mm Diameter 300mm

## Electrical

Maximum Wattage 16W Voltage 240V The **Slim Round 240V** contemporary ceiling light provides all round great light output through its frosted glass diffuser, ideal for bathrooms.

This fitting is IP44 rated, allowing for location in bathroom zone 2. Constructed from steel and glass and finished in bronze. This fitting is not dimming compatible. A 16W 2D 4 pin compact fluorescent lamp must be purchased separately.