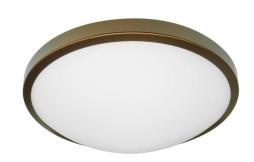

## **ART1199S 2D BRZ**

Bronze 16W Quicklink: Q3262

## General

Cap GR10q
Colour Bronze
Construction Steel / Glass

Dimmable No IP Rating IP44

## Dimensions

Depth 80mm Diameter 300mm

## Electrical

Maximum Wattage 16W Voltage 240V The **Slim Round 240V** contemporary ceiling light provides all round great light output through its frosted glass diffuser, ideal for bathrooms.

This fitting is IP44 rated, allowing for location in bathroom zone 2. Constructed from steel and glass and finished in bronze. This fitting is not dimming compatible. A 16W 2D 4 pin compact fluorescent lamp must be purchased separately.