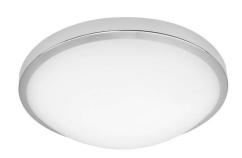

Maximum Wattage 60W Voltage 240V The **Slim Round 240V** contemporary ceiling light provides all round great light output through its frosted glass diffuser, ideal for bathrooms.

This fitting is IP44 rated, allowing for location in bathroom zone 2. Constructed from steel and glass and finished in polished chrome. This fitting can be dimmed if necessary. A 60W E27 Edison screw lamp must be purchased separately. An energy efficient version of this product is also available.