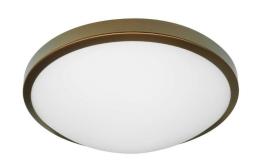

## **ART1199S E27 BRZ**

Bronze 60W Quicklink: Q3259

## General

Cap ES / E27
Colour Bronze
Construction Steel / Glass

Dimmable Yes
IP Rating IP44

## Dimensions

Depth 80mm Diameter 300mm

## Electrical

Maximum Wattage 60W Voltage 240V The **Slim Round 240V** contemporary ceiling light provides all round great light output through its frosted glass diffuser, ideal for bathrooms.

This fitting is IP44 rated, allowing for location in bathroom zone 2. Constructed from steel and glass and finished in bronze. This fitting can be dimmed if necessary. A 60W E27 Edison screw lamp must be purchased separately. An energy efficient version of this product is also available.