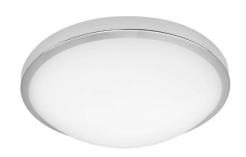

## **ART1199S 2D CHR**

Chrome 16W Quicklink: Q324F

General

Cap GR10q
Colour Chrome
Construction Steel / Glass

Dimmable No IP Rating IP44

Dimensions

Depth 80mm Diameter 300mm

Electrical

Maximum Wattage 16W Voltage 240V The **Slim Round 240V** contemporary ceiling light provides all round great light output through its frosted glass diffuser, ideal for bathrooms.

This fitting is IP44 rated, allowing for location in bathroom zone 2. Constructed from steel and glass and finished in polished chrome. This fitting is not dimming compatible. A 16W 2D 4 pin compact fluorescent lamp must be purchased separately.