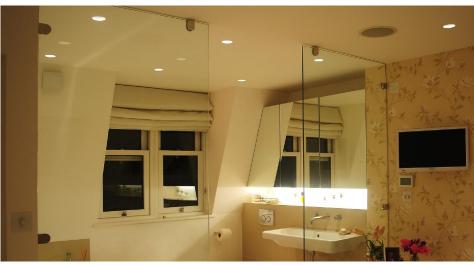

#### Electrical

Maximum Wattage 50W Voltage 240V The **IP65 Trimless Downlight 240V** does not require a firehood and is fire rated for up to 90 minutes.

The **IP65 Trimless Downlight** is a fixed IP65 rated downlight designed to be plastered into ceilings to give a **seamless** appearance. One of the advantages is that the downlight can be installed then plastered and painted. This fitting is suitable for bathrooms.