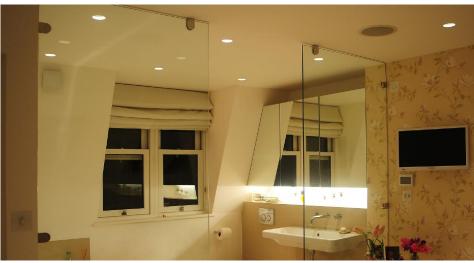

## Electrical

Maximum Wattage 50W Voltage 240V The **IP65 Trimless Downlight 240V** does not require a firehood and is fire rated for up to 90 minutes.

The **IP65 Trimless Downlight** is a fixed IP65 rated downlight designed to be plastered into ceilings to give a **seamless** appearance. One of the advantages is that the downlight can be installed then plastered and painted. This fitting is suitable for bathrooms.