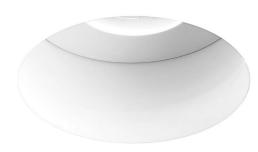

## Electrical

Maximum Wattage 50W Voltage 240V The **IP65 Trimless Downlight 240V** does not require a firehood and is fire rated for up to 90 minutes.

The **IP65 Trimless Downlight** is a fixed IP65 rated downlight designed to be plastered into ceilings to give a **seamless** appearance. One of the advantages is that the downlight can be installed then plastered and painted. This fitting is suitable for bathrooms.