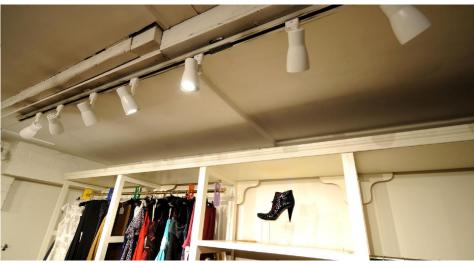

Three circuit track lighting is a versatile and flexible lighting system commonly used in commercial and residential spaces. The singularity of this lighting track system is that each of the three circuits can be wired and controlled independently, allowing you to have different lighting configurations in the same space. This means you can have multiple sets of lights on the same track, each set with its own switch or dimmer control.