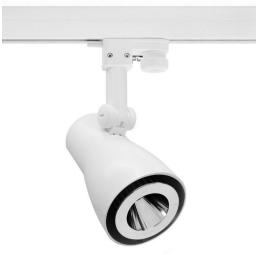

# Nose Three Circuit Track Lights

Long Nose Three Circuit Track Spotlight 240V 50W White

## TK3LN1001

50W White Quicklink: Q323C

#### General

Cap GU10
Colour White
Construction Plastic
Dimmable Yes
IP Rating IP20

#### **Dimensions**

Head Diameter 65mm Head Length 105mm

### Electrical

Maximum Wattage 50W Voltage 240V

The **Long Nose Spotlight** is a three circuit track mounted spotlight used for general lighting. It has a longer body than standard GU10 spotlights, meaning that elongated bulbs such as LED retrofit lamps can be used without the light source protruding.