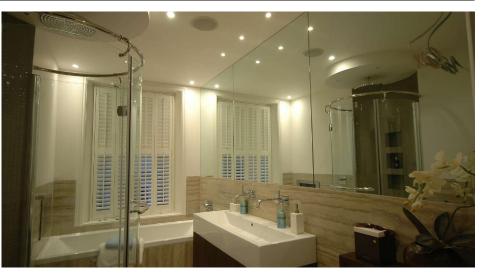

## Electrical

Maximum Wattage 50W Voltage 12V

A **Adjustable Recessed Downlighter** with a tilt of 30 degrees. Ideal for wet areas such as showers, bathrooms and external canopies. Sealed clear glass borisilicate lens. Spring retention for easy re-lamping.

This downlight has a Camera Spot that directs the light. This is used for accenting and highlighting small areas or specific items.

A narrow beam lamp is recommended.