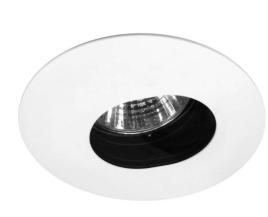

## Elegant Adjustable Camera Downlight Bathroom 50 12V 50W White

50W White Quicklink: Q3239

## General

| Сар          | GU5.3/MR16         |
|--------------|--------------------|
| Colour       | White              |
| Construction | Die-Cast Aluminium |
| Dimmable     | Yes                |
| IP Rating    | IP54               |
|              |                    |

## Electrical

Maximum Wattage 50W Voltage 12V

A **Adjustable Recessed Downlighter** with a tilt of 30 degrees. Ideal for wet areas such as showers, bathrooms and external canopies. Sealed clear glass borisilicate lens. Spring retention for easy re-lamping.

This downlight has a Camera Spot that directs the light. This is used for accenting and highlighting small areas or specific items.

A narrow beam lamp is recommended.