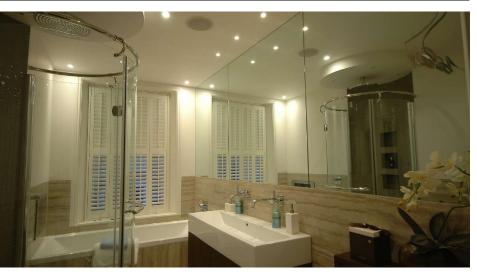

A **Adjustable Recessed Downlighter** with a tilt of 30 degrees. Ideal for wet areas such as showers, bathrooms and external canopies. Sealed clear glass borisilicate lens. Spring retention for easy re-lamping.

This downlight has a Camera Spot that directs the light. This is used for accenting and highlighting small areas or specific items.

A narrow beam lamp is recommended.