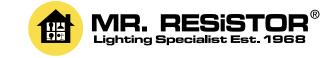

A **Adjustable Recessed Downlighter** with a tilt of 30 degrees. Ideal for wet areas such as showers, bathrooms and external canopies. Sealed clear glass borisilicate lens. Spring retention for easy re-lamping.

This downlight has a Camera Spot that directs the light. This is used for accenting and highlighting small areas or specific items.

A narrow beam lamp is recommended.