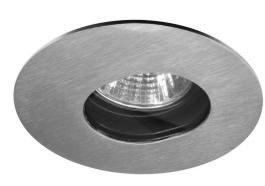

## LCD3300 202 S/CH

50W Satin Steel Quicklink: Q3238

## General

Cap GU5.3 / MR16
Colour Stainless Steel
Construction Die-Cast Aluminium

Dimmable Yes
IP Rating IP54

## Dimensions

Cut Out 80mm (Diameter)

Diameter 90mm Minimum Ceiling 95mm

Depth

Vertical Rotation 30°

## Electrical

Maximum Wattage 50W Voltage 12V A **Adjustable Recessed Downlight** with a tilt of 30 degrees. Ideal for wet areas such as showers, bathrooms and external canopies. Sealed clear glass borisilicate lens. Spring retention for easy re-lamping.