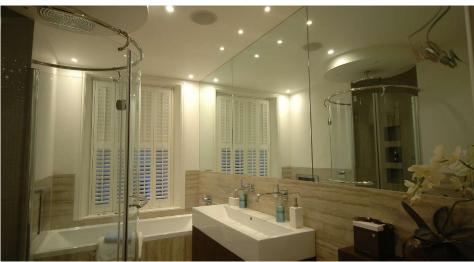

## Electrical

Maximum Wattage 50W Voltage 12V A **Adjustable Recessed Downlight** with a tilt of 30 degrees. Ideal for wet areas such as showers, bathrooms and external canopies. Sealed clear glass borisilicate lens. Spring retention for easy re-lamping.