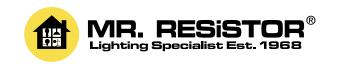

## LCD3300 202 S/CH

50W Satin Steel Quicklink: Q3238

General

Cap GU5.3 / MR16
Colour Stainless Steel
Construction Die-Cast Aluminium

Dimmable Yes
IP Rating IP54

Dimensions

Cut Out 80mm (Diameter)

Diameter 90mm Minimum Ceiling 95mm

Depth

Vertical Rotation 30°

Electrical

Maximum Wattage 50W Voltage 12V A **Adjustable Recessed Downlight** with a tilt of 30 degrees. Ideal for wet areas such as showers, bathrooms and external canopies. Sealed clear glass borisilicate lens. Spring retention for easy re-lamping.

This downlight has a Camera Spot that directs the light. This is used for accenting and highlighting small areas or specific items.

A narrow beam lamp is recommended.