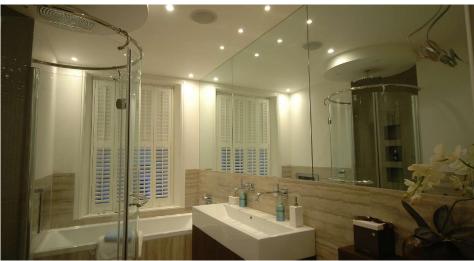

Depth

Vertical Rotation 30°

Electrical

Maximum Wattage 50W Voltage 12V A **Adjustable Recessed Downlight** with a tilt of 30 degrees. Ideal for wet areas such as showers, bathrooms and external canopies. Sealed clear glass borisilicate lens. Spring retention for easy re-lamping.