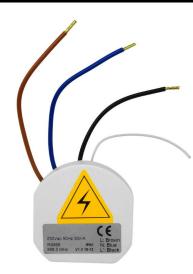

#### Electrical

Input Voltage 240V Output Voltage 240V The **Wise Transmitter 240V** can be wired to a standard rocker switch or PIR to enable it to be used wirelessly.

The transmitter is small enough to be placed in many locations, for example, in the ceiling, in the wall either through it, behind a recessed light fitting or in a surfaced mounted fitting. The transmitter should be placed in a suitable insulated box.

It can be fitted into a small waterproof box to allowed it to be used outside for your garden lighting, garage doors and water features.

The transmitters are designed to be simple to install, easy to use and most importantly, reliable.