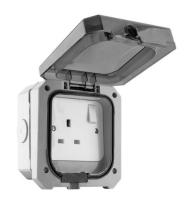

## **PSKT1G**

1 Gang Grey Quicklink: Q31A8

General

Colour Grey
Construction Plastic
IP Rating IP66

Dimensions

Depth 80mm Height 130mm Width 179mm

Electrical

Voltage 240V

The **Weatherproof 13A Switched Socket** is manufactured from tough, durable plastic. it is intended for use in an outdoor environment, or one in which the protection provided by the range is required. Rated at IP66, for protection against water and dust. The product will need to be fitted with waterproof cable or conduit entries to maintain the IP rating once installed.

## **Features**

- 13 amp single gang switched socket
- 4 × 20mm cable entries
- IP66 weatherproof rating