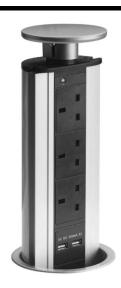

Electrical

Amperage 13A Voltage 240V The **Pop-Up Socket - PowerPort** features 3 x UK plug sockets and 2 x USB power sockets in an aluminium housing that neatly slots away in its fully retracted position.

The Pop-Up Socket can be easily fitted into work surfaces by cutting a 102-105mm diameter hole. A minimum of 350mm clearance is required beneath the worktop.

Once installed simply press for automatic pop up. No wiring is necessary as a 1.5m plugged cable is provided. Ideal for kitchen surfaces and home offices.