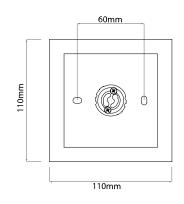

## General

| GU10    |
|---------|
| White   |
| Plaster |
| Yes     |
| IP20    |
| 1.6kg   |
|         |
| 110mm   |
| 140mm   |
| 110mm   |
|         |
| 6W      |
| 240V    |
|         |

The **Osca 140 Square** is a versatile and stylish surface-mounted light that is perfect for a variety of settings. Whether you have a concrete ceiling or need to comply with fire regulations, this light is the ideal solution. Constructed from durable plaster, it can be painted to match any interior colour scheme with a high-quality emulsion paint.