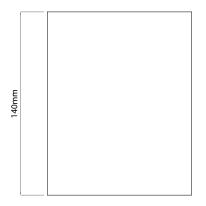

## General

| GU10    |
|---------|
| White   |
| Plaster |
| Yes     |
| IP20    |
| 1.6kg   |
|         |
| 110mm   |
| 140mm   |
| 110mm   |
|         |
| 6W      |
| 240V    |
|         |

The **Osca 140 Square** is a versatile and stylish surface-mounted light that is perfect for a variety of settings. Whether you have a concrete ceiling or need to comply with fire regulations, this light is the ideal solution. Constructed from durable plaster, it can be painted to match any interior colour scheme with a high-quality emulsion paint.