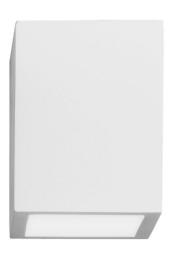

## General

| GU10    |
|---------|
| White   |
| Plaster |
| Yes     |
| IP20    |
| 1.6kg   |
|         |
| 110mm   |
| 140mm   |
| 110mm   |
|         |
| 6W      |
| 240V    |
|         |

The **Osca 140 Square** is a versatile and stylish surface-mounted light that is perfect for a variety of settings. Whether you have a concrete ceiling or need to comply with fire regulations, this light is the ideal solution. Constructed from durable plaster, it can be painted to match any interior colour scheme with a high-quality emulsion paint.

The light uses a 13W GU10 fluorescent lamp (sold separately) and comes in a variety of sizes and shapes, including larger versions, pendants, and round equivalents. The Osca 140 Square is a versatile and affordable choice for any room.