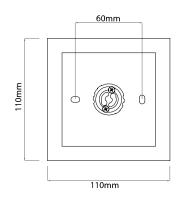

## General

| General         |         |
|-----------------|---------|
| Сар             | GU10    |
| Colour          | White   |
| Construction    | Plaster |
| Dimmable        | Yes     |
| IP Rating       | IP20    |
| Weight          | 1.6kg   |
| Dimensions      |         |
| Depth           | 110mm   |
| Height          | 140mm   |
| Width           | 110mm   |
| Electrical      |         |
| Maximum Wattage | 6W      |
| Voltage         | 240V    |