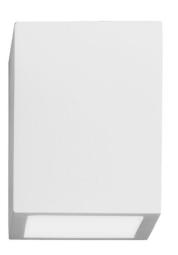

The **Osca 140 Square** is a versatile and stylish surface-mounted light that is perfect for a variety of settings. Whether you have a concrete ceiling or need to comply with fire regulations, this light is the ideal solution. Constructed from durable plaster, it can be painted to match any interior colour scheme with a high-quality emulsion paint.

The light uses a 13W GU10 fluorescent lamp (sold separately) and comes in a variety of sizes and shapes, including larger versions, pendants, and round equivalents. The Osca 140 Square is a versatile and affordable choice for any room.