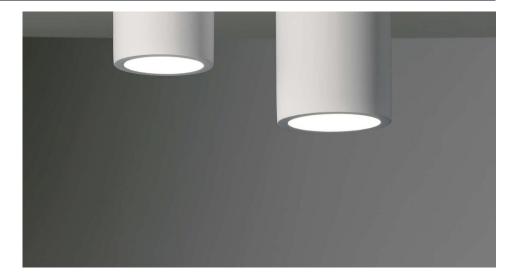

The **Osca 140 Square** is a versatile and stylish surface-mounted light that is perfect for a variety of settings. Whether you have a concrete ceiling or need to comply with fire regulations, this light is the ideal solution. Constructed from durable plaster, it can be painted to match any interior colour scheme with a high-quality emulsion paint.

The light uses a 13W GU10 fluorescent lamp (sold separately) and comes in a variety of sizes and shapes, including larger versions, pendants, and round equivalents. The Osca 140 Square is a versatile and affordable choice for any room.