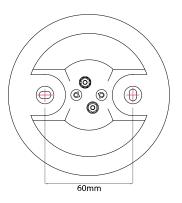

## General

Cap GU10
Colour White
Construction Plaster
Dimmable Yes
IP Rating IP20
Weight 1.27kg