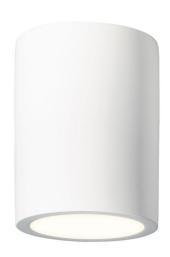

## Electrical

Maximum Wattage 6W Voltage 240V

The Osca 140 Round is a versatile and stylish surface-mounted light that is perfect for a variety of settings. Whether you have a concrete ceiling or need to comply with fire regulations, this light is the ideal solution. Constructed from durable plaster, it can be painted to match any interior colour scheme with a high-quality emulsion paint.

This light uses a 6W GU10 (sold separately) and comes in a variety of sizes and shapes, including larger versions, pendants, and square equivalents. The Osca 140 Round is a versatile and affordable choice for any room.