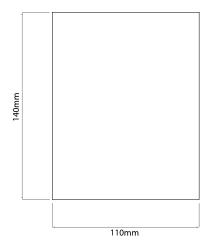

RD 1252003**

6W White Quicklink: Q317D

## General

Cap GU10
Colour White
Construction Plaster
Dimmable Yes
IP Rating IP20
Weight 1.27kg

## Dimensions

Diameter 110mm Height 140mm

## Electrical

Maximum Wattage 6W Voltage 240V



The Osca 140 Round is a versatile and stylish surface-mounted light that is perfect for a variety of settings. Whether you have a concrete ceiling or need to comply with fire regulations, this light is the ideal solution. Constructed from durable plaster, it can be painted to match any interior colour scheme with a high-quality emulsion paint.

This light uses a 6W GU10 (sold separately) and comes in a variety of sizes and shapes, including larger versions, pendants, and square equivalents. The Osca 140 Round is a versatile and affordable choice for any room.