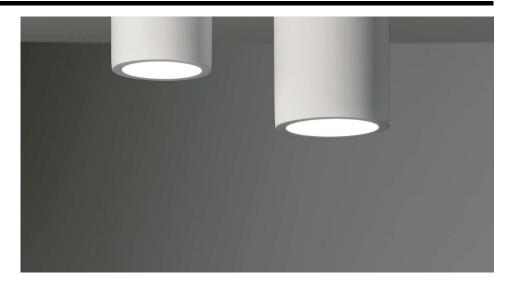

## Electrical

Maximum Wattage 6W Voltage 240V

The **Osca 140 Round** is a versatile and stylish surface-mounted light that is perfect for a variety of settings. Whether you have a concrete ceiling or need to comply with fire regulations, this light is the ideal solution. Constructed from durable plaster, it can be painted to match any interior colour scheme with a high-quality emulsion paint.

This light uses a 6W GU10 (sold separately) and comes in a variety of sizes and shapes, including larger versions, pendants, and square equivalents. The Osca 140 Round is a versatile and affordable choice for any room.