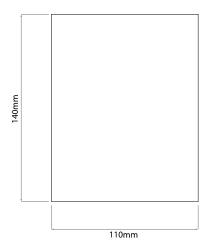

2003**

6W White Quicklink: Q317D

## General

Cap GU10
Colour White
Construction Plaster
Dimmable Yes
IP Rating IP20
Weight 1.27kg

## Dimensions

Diameter 110mm Height 140mm

## Electrical

Maximum Wattage 6W Voltage 240V



The **Osca 140 Round** is a versatile and stylish surface-mounted light that is perfect for a variety of settings. Whether you have a concrete ceiling or need to comply with fire regulations, this light is the ideal solution. Constructed from durable plaster, it can be painted to match any interior colour scheme with a high-quality emulsion paint.

This light uses a 6W GU10 (sold separately) and comes in a variety of sizes and shapes, including larger versions, pendants, and square equivalents. The Osca 140 Round is a versatile and affordable choice for any room.