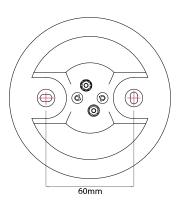

## General

Cap GU10
Colour White
Construction Plaster
Dimmable Yes
IP Rating IP20
Weight 1.27kg