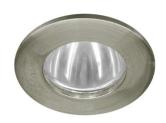

## LEDSH10083 S1

3W Nickel Quicklink: Q312D

General

Colour Nickel

Construction Stainless Steel

**IP Rating** 

IP20

**Dimensions** 

Cut Out 38mm (Diameter)

Depth 35mm 43mm Diameter Minimum Ceiling 32mm

Depth

Electrical

Amperage 350mA Maximum Wattage 3W

The Nebula RGB Slave Kits are used in conjunction with the Nebula RGB Master Kits.

The Nebula RGB 3W is a 6 wire colour changing LED downlight that has a life time of 50,000 hours. When used in conjunction with our Wise Chameleon pack, the fittings can be controlled wirelessly via remote control.