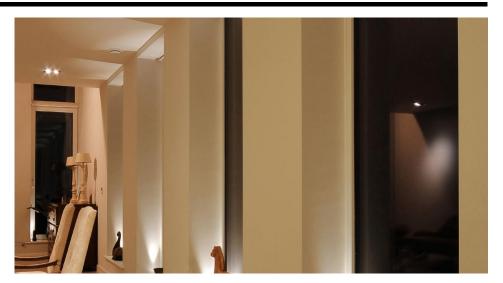

### **Light Characteristics**

Beam Angle 40°

The **Phantom Round 40° RGB Add On** is a small recessed uplight with a 2m Coupler lead. It is rated IP68, allowing it to be fitted into wet areas such as shower cubicles or outside in decking. It can be placed in zones 0, 1 and 2 of bathrooms, offering full flexibility in its placement. Constructed from marine grade steel and frosted glass.