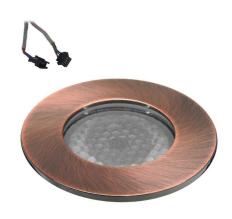

# Phantom Round LED

Phantom Round 40° RGB 350mA Add On RGB 3W

## **AL2118 BRZ RGB ADD**

RGB 3W Quicklink: Q30E3

#### General

Colour Bronze
Construction Steel / Glass
Dimmable Yes
IP Rating IP68

Dimmable Yes

LED Type High Power

#### Dimensions

Cable Length 500mm

Cut Out 40mm (Diameter)

Depth 82mm
Diameter 49mm
Tube Diameter 49mm
Tube Length 88mm

## Electrical

Amperage 350mA Maximum Wattage 3W Requires Driver Yes

### **Light Characteristics**

Beam Angle 40°

The **Phantom Round 40° RGB Add On** is a small recessed uplight with a 2m Coupler lead. It is rated IP68, allowing it to be fitted into wet areas such as shower cubicles or outside in decking. It can be placed in zones 0, 1 and 2 of bathrooms, offering full flexibility in its placement. Constructed from marine grade steel and frosted glass.