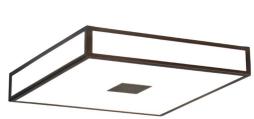

## MASH 400 1121013

Bronze 4 x 40W Quicklink: Q30B6

## Electrical

Maximum Wattage 160W (4 x 40W)

Voltage 240V

The Mashiko 400 Ceiling Flush Mount is a stylish and modern lighting solution that is perfect for any bathroom. This flush mount ceiling light is designed to provide bright and diffused light through frosted glass windows that are held together by a steel decorative frame. The frosted glass windows allow light to diffuse in all directions, providing a soft and even light distribution that is perfect for illuminating mirrors, bathroom cabinets, and sink areas. The steel decorative frame adds a touch of elegance and sophistication to the light, making it a stylish and functional addition to any bathroom.