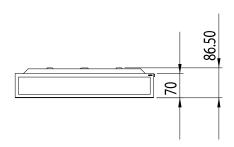

ect for illuminating mirrors, bathroom cabinets, and sink areas. The steel decorative frame adds a touch of elegance and sophistication to the light, making it a stylish and functional addition to any bathroom.

This fitting is IP44 rated, making it suitable for use in bathroom zone 2, ensuring it is safe to use in damp and humid environments. Constructed from steel and glass and finished in polished chrome, this fitting is durable and long-lasting.

4x40WE27 lamp must be purchased separately and **this fitting is dimmable**. The Mashiko 400 Ceiling Flush Mount is the perfect choice for any bathroom that requires a modern, sleek and powerful light source. With its energy-efficient LED lights, its sleek design, and its wide coverage of light, it is an ideal choice for any modern home.