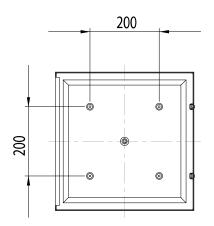

rfect for illuminating mirrors, bathroom cabinets, and sink areas. The steel decorative frame adds a touch of elegance and sophistication to the light, making it a stylish and functional addition to any bathroom.

This fitting is IP44 rated, making it suitable for use in bathroom zone 2, ensuring it is safe to use in damp and humid environments. Constructed from steel and glass and finished in polished chrome, this fitting is durable and long-lasting.

4x40WE27 lamp must be purchased separately and **this fitting is dimmable**. The Mashiko 400 Ceiling Flush Mount is the perfect choice for any bathroom that requires a modern, sleek and powerful light source. With its energy-efficient LED lights, its sleek design, and its wide coverage of light, it is an ideal choice for any modern home.