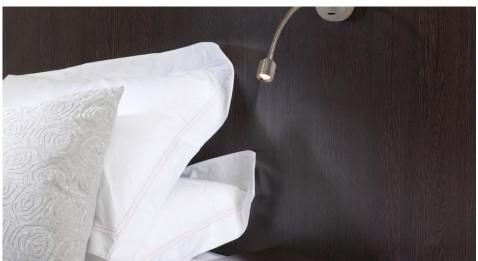

## **Light Characteristics**

Colour Temperature 3000K Warm White

Lumens 90 lm Lumens Per Watt 36 lm/W

The **Fosso Switched** has a completely flexible arm to fully manipulate and rotate the head to your exact desired position. It also incorporates a bright LED light source that is ideal for focusing the light for reading books and magazines.

This fitting is constructed from zinc and is surface mounted so can be easily attached to any wall or furniture piece. A LED driver is enclosed in the base of the fitting, simply wire to mains. This fitting is not dimming compatible and has an on/off switch on its base for easy control.