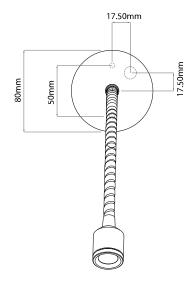

neral

Colour Nickel
Construction Zinc
Dimmable No
IP Rating IP20

### Dimensions

Depth 350mm Diameter 80mm

### Electrical

Maximum Wattage 2.5W Voltage 240V

## **Light Characteristics**

Colour Temperature 3000K Warm White

Lumens 90 lm Lumens Per Watt 36 lm/W



The **Fosso Switched** has a completely flexible arm to fully manipulate and rotate the head to your exact desired position. It also incorporates a bright LED light source that is ideal for focusing the light for reading books and magazines.

This fitting is constructed from zinc and is surface mounted so can be easily attached to any wall or furniture piece. A LED driver is enclosed in the base of the fitting, simply wire to mains. This fitting is not dimming compatible and has an on/off switch on its base for easy control.