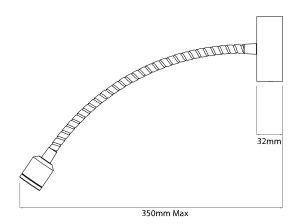

ral

Colour Nickel
Construction Zinc
Dimmable No
IP Rating IP20

### Dimensions

Depth 350mm Diameter 80mm

### Electrical

Maximum Wattage 2.5W Voltage 240V

## **Light Characteristics**

Colour Temperature 3000K Warm White

Lumens 90 lm Lumens Per Watt 36 lm/W



The **Fosso Switched** has a completely flexible arm to fully manipulate and rotate the head to your exact desired position. It also incorporates a bright LED light source that is ideal for focusing the light for reading books and magazines.

This fitting is constructed from zinc and is surface mounted so can be easily attached to any wall or furniture piece. A LED driver is enclosed in the base of the fitting, simply wire to mains. This fitting is not dimming compatible and has an on/off switch on its base for easy control.