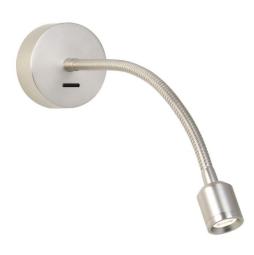

# FOSSO 1138008 NK

Matt Nickel 2.5W Quicklink: Q30B2

#### General

Colour Nickel
Construction Zinc
Dimmable No
IP Rating IP20

## **Light Characteristics**

Colour Temperature 3000K Warm White

Lumens 90 lm Lumens Per Watt 36 lm/W

The **Fosso Switched** has a completely flexible arm to fully manipulate and rotate the head to your exact desired position. It also incorporates a bright LED light source that is ideal for focusing the light for reading books and magazines.

This fitting is constructed from zinc and is surface mounted so can be easily attached to any wall or furniture piece. A LED driver is enclosed in the base of the fitting, simply wire to mains. This fitting is not dimming compatible and has an on/off switch on its base for easy control.