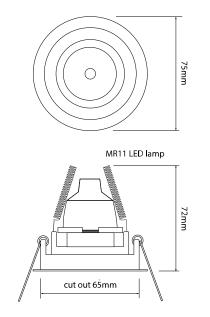

#### Dimensions

Cut Out65mm (Diameter)Diameter75mmHorizontal Rotation360°Minimum Ceiling70mmDepth70mmVertical Rotation35°