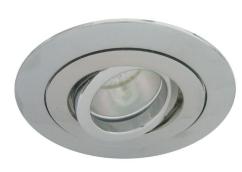

# Rock 'n' Roll Rock 'n' Roll Chrome Baffle 35 12V 35W Chrome

# DL30822 CHROME

35W Chrome Quicklink: Q4D9

### General

| Сар          | GU4/MR11           |
|--------------|--------------------|
| Colour       | Chrome             |
| Construction | Die-Cast Aluminium |
| Dimmable     | Yes                |
| IP Rating    | IP20               |
|              |                    |