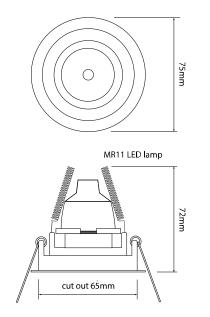

## Dimensions

Cut Out65mm (Diameter)Diameter75mmHorizontal Rotation360°Minimum Ceiling70mmDepth50°Vertical Rotation35°