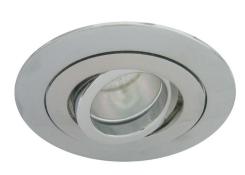

## DL30822 CHROME

35W Chrome Quicklink: Q4D9

## General

| Сар          | GU4/MR11           |
|--------------|--------------------|
| Colour       | Chrome             |
| Construction | Die-Cast Aluminium |
| Dimmable     | Yes                |
| IP Rating    | IP20               |
|              |                    |

## Electrical

| Maximum Wattage | 35W |
|-----------------|-----|
| Voltage         | 12V |

The **Chrome Baffle 35** is a fully adjustable 50mm downlight which has the added benefit over the *Rock 'n' Roll 35* of an integrated chrome baffle. This recesses the light source further into the downlight, absorbing light at wide angles to eliminate glare whilst also doubling the light output. The inner ring can tilt to a maximum of 35° for precise beam placement.