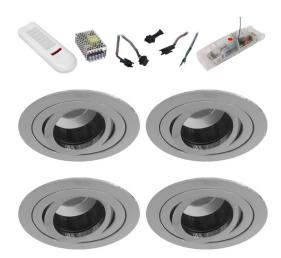

## **RNR24 MAS4 RGB**

16W Chrome Quicklink: Q3054

General

Colour Chrome

Construction Die-Cast Aluminium

IP Rating IP20

Controller Input 24V
Controller Output 350mA
Driver Input 240V
Driver Output 24V

Dimensions

Cut Out 80mm (Diameter)

Diameter 90mm Horizontal Rotation 360° Minimum Ceiling 85mm

Depth

Vertical Rotation 35°

Electrical

Amperage 350mA

Maximum Wattage 16W (4 x 4W)

The **Rock 'n' Roll 50 RGB Master 1** contains all the necessary components to achieve colour change LED lighting.

A Chameleon Master 350mA 21W pack can operate a maximum of five 4W downlights. If more downlights are required a Chameleon Slave pack can be added which can also control a maximum of five 4W downlights. An unlimited number of 21W Chameleon Slave 350mA 21W packs can be used with a Chameleon Master 350mA 21W pack.

## Wireless Switches and Remotes

A 7 button remote is included to control the LEDs. This allows the user to:

- Select one of the 8 preset colours (Red, Green, Blue, Orange, Cyan, Magenta, Yellow
- Start a smooth colour cycle
- Reverse the colour cycle
- Choose between 3 different colour cycle speeds
- Pause on one of the 1000 different shades of colours available
- Re-program the 8 preset colours with 8 colours of your own choice