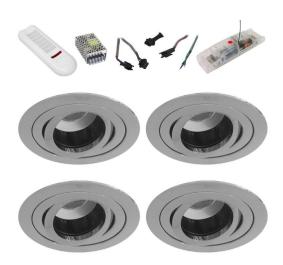

The Rock 'n' Roll 50 RGB Master 1 contains all the necessary components to achieve colour change LED lighting.

A Chameleon Master 350mA 21W pack can operate a maximum of five 4W downlights. If more downlights are required a Chameleon Slave pack can be added which can also control a maximum of five 4W downlights. An unlimited number of 21W Chameleon Slave 350mA 21W packs can be used with a Chameleon Master 350mA 21W pack.

## Wireless Switches and Remotes

A 7 button remote is included to control the LEDs. This allows the user to:

- Select one of the 8 preset colours (Red, Green, Blue, Orange, Cyan, Magenta, Yellow
- Start a smooth colour cycle
- Reverse the colour cycle
- Choose between 3 different colour cycle speeds
- Pause on one of the 1000 different shades of colours available
- Re-program the 8 preset colours with 8 colours of your own choice