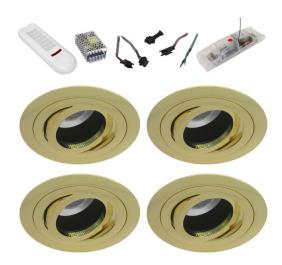

## **RNR34 MAS4 RGB**

16W Brass Quicklink: Q3052

General

Colour Brass

Construction Die-Cast Aluminium

IP Rating IP20

Controller Input 24V
Controller Output 350mA
Driver Input 240V
Driver Output 24V

**Dimensions** 

Cut Out 80mm (Diameter)

Diameter 90mm Horizontal Rotation 360° Minimum Ceiling 85mm

Depth

Vertical Rotation 35°

Electrical

Amperage 350mA

Maximum Wattage 16W (4 x 4W)

The **Rock 'n' Roll 50 RGB Master 1** contains all the necessary components to achieve colour change LED lighting.

## **Wireless Switches and Remotes**

A 7 button remote is included to control the LEDs. This allows the user to:

- Select one of the 8 preset colours (Red, Green, Blue, Orange, Cyan, Magenta, Yellow
- Start a smooth colour cycle
- Reverse the colour cycle
- Choose between 3 different colour cycle speeds
- Pause on one of the 1000 different shades of colours available
- Re-program the 8 preset colours with 8 colours of your own choice