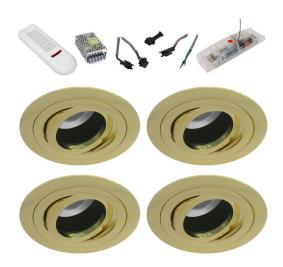

## **RNR34 MAS4 RGB**

16W Brass Quicklink: Q3052

General

Colour Brass

Construction Die-Cast Aluminium

IP Rating IP20

Controller Input 24V
Controller Output 350mA
Driver Input 240V
Driver Output 24V

**Dimensions** 

Cut Out 80mm (Diameter)

Diameter 90mm Horizontal Rotation 360° Minimum Ceiling 85mm

Depth

Vertical Rotation 35°

Electrical

Amperage 350mA

Maximum Wattage 16W (4 x 4W)

The **Rock 'n' Roll 50 RGB Master 1** contains all the necessary components to achieve colour change LED lighting.

## Wireless Switches and Remotes

A 7 button remote is included to control the LEDs. This allows the user to:

- Select one of the 8 preset colours (Red, Green, Blue, Orange, Cyan, Magenta, Yellow
- Start a smooth colour cycle
- Reverse the colour cycle
- Choose between 3 different colour cycle speeds
- Pause on one of the 1000 different shades of colours available
- Re-program the 8 preset colours with 8 colours of your own choice