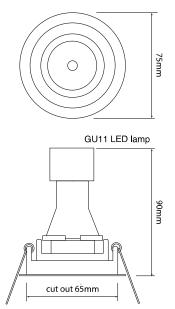

## **DL30854 BRONZE**

35W Bronze Quicklink: Q4D4

General

Cap GU4/MR11

Colour Bronze

Construction Die-Cast Aluminium

Dimmable Yes IP Rating IP20

Dimensions

Cut Out 65mm (Diameter)

Diameter 75mm Horizontal Rotation 360° Minimum Ceiling 70mm

Depth

Vertical Rotation 35°

Electrical

Maximum Wattage 35W Voltage 12V

The **Black Baffle 35** is a fully adjustable 35mm downlight which has the added benefit over the *Rock 'n' Roll 35* of an integrated black baffle. This recesses the light source further into the downlight, absorbing light at wide angles to eliminate glare whilst also maintaining full light output. The inner ring can tilt to a maximum of 35° for precise beam placement.