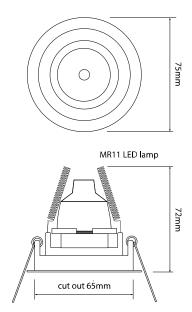

## **DL30854 BRONZE**

35W Bronze Quicklink: Q4D4

General

Cap GU4/MR11

Colour Bronze

Construction Die-Cast Aluminium

Dimmable Yes IP Rating IP20

Dimensions

Cut Out 65mm (Diameter)

Diameter 75mm Horizontal Rotation 360° Minimum Ceiling 70mm

Depth

Vertical Rotation 35°

Electrical

Maximum Wattage 35W Voltage 12V

The **Black Baffle 35** is a fully adjustable 35mm downlight which has the added benefit over the *Rock 'n' Roll 35* of an integrated black baffle. This recesses the light source further into the downlight, absorbing light at wide angles to eliminate glare whilst also maintaining full light output. The inner ring can tilt to a maximum of 35° for precise beam placement.