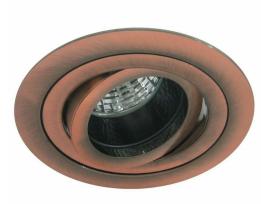

## **DL30854 BRONZE**

35W Bronze Quicklink: Q4D4

General

Cap GU4/MR11

Colour Bronze

Construction Die-Cast Aluminium

Dimmable Yes IP Rating IP20

Dimensions

Cut Out 65mm (Diameter)

Diameter 75mm Horizontal Rotation 360° Minimum Ceiling 70mm

Depth

Vertical Rotation 35°

Electrical

Maximum Wattage 35W Voltage 12V

The **Black Baffle 35** is a fully adjustable 35mm downlight which has the added benefit over the *Rock 'n' Roll 35* of an integrated black baffle. This recesses the light source further into the downlight, absorbing light at wide angles to eliminate glare whilst also maintaining full light output. The inner ring can tilt to a maximum of 35° for precise beam placement.