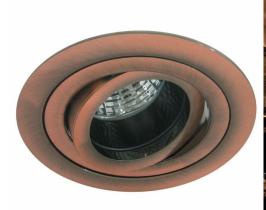

## Rock 'n' Roll Rock 'n' Roll Black Baffle 35 12V 35W Bronze

# DL30854 BRONZE

35W Bronze Quicklink: Q4D4

### General

| Сар          | GU4/MR11           |
|--------------|--------------------|
| Colour       | Bronze             |
| Construction | Die-Cast Aluminium |
| Dimmable     | Yes                |
| IP Rating    | IP20               |
|              |                    |

### Electrical

| Maximum Wattage | 35W |
|-----------------|-----|
| Voltage         | 12V |

The **Black Baffle 35** is a fully adjustable 35mm downlight which has the added benefit over the *Rock 'n' Roll 35* of an integrated black baffle. This recesses the light source further into the downlight, absorbing light at wide angles to eliminate glare whilst also maintaining full light output. The inner ring can tilt to a maximum of 35° for precise beam placement.

The outer ring of this product is permanently attached to the ceiling and the two inner rings are one piece. These two inner rings are easily pulled out to reveal the lampholder. This simply pushes back in place afterwards. No clips or tools are needed, simplifying the lamp replacement process without compromising the design.