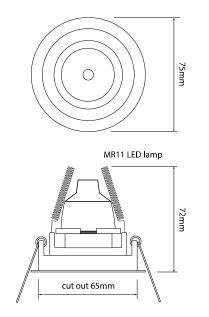

### Dimensions

Cut Out65mm (Diameter)Diameter75mmHorizontal Rotation360°Minimum Ceiling70mmDepth50°Vertical Rotation35°