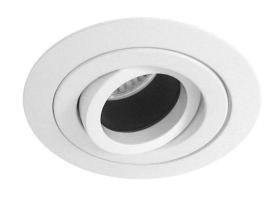

## Electrical

Maximum Wattage 35W Voltage 12V

The **Black Baffle 35** is a fully adjustable 35mm downlight which has the added benefit over the *Rock 'n' Roll 35* of an integrated black baffle. This recesses the light source further into the downlight, absorbing light at wide angles to eliminate glare whilst also maintaining full light output. The inner ring can tilt to a maximum of 35° for precise beam placement.

The outer ring of this product is permanently attached to the ceiling and the two inner rings are one piece. These two inner rings are easily pulled out to reveal the lampholder. This simply pushes back in place afterwards. No clips or tools are needed, simplifying the lamp replacement process without compromising the design.