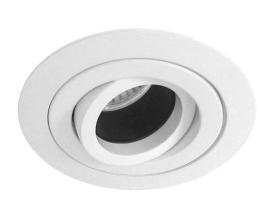

## Electrical

| Maximum Wattage | 35W |
|-----------------|-----|
| Voltage         | 12V |

The **Black Baffle 35** is a fully adjustable 35mm downlight which has the added benefit over the *Rock 'n' Roll 35* of an integrated black baffle. This recesses the light source further into the downlight, absorbing light at wide angles to eliminate glare whilst also maintaining full light output. The inner ring can tilt to a maximum of 35° for precise beam placement.

The outer ring of this product is permanently attached to the ceiling and the two inner rings are one piece. These two inner rings are easily pulled out to reveal the lampholder. This simply pushes back in place afterwards. No clips or tools are needed, simplifying the lamp replacement process without compromising the design.