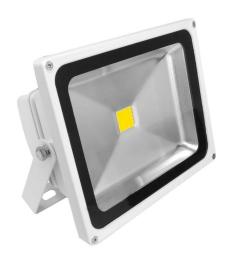

LED White Floodlight 240V 30W (=300W) 3000K Warm White

# **LEDFLOOD30 3 WHT**

30W (=300W) 3000K Warm White Quicklink: Q302B

### General

Colour White Construction Aluminium

Dimmable No IP Rating IP65 Weight 2.67kg

Dimmable No