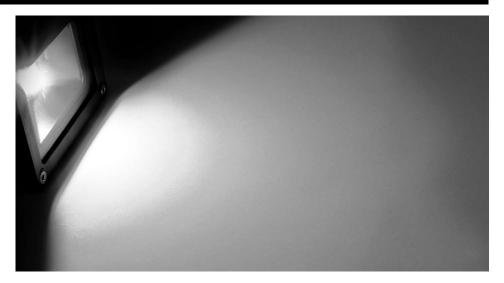

# **Light Characteristics**

Beam Angle 120°

Colour Temperature 3000K Warm White

Lumens Per Watt 2150 lm 72 lm/W

The **LED Floodlight** is ideal for lighting driveways, gardens and buildings. The LED floodlight gives a bright vibrant light and is more energy efficient than equivalent halogen floodlights. Its robust aluminium casing and IP65 rating make this fitting weather proof and durable. This fitting is not dimmable. **Average Illuminance:** 

4m: >17 Lux

6m: >7.5 Lux

8m: >4.5 Lux

Illuminace Area:

4m: 11.2m Diameter

6m: 16.9m Diameter

8m: 22.5m Diameter