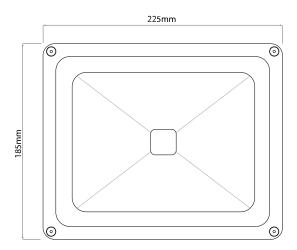

n Aluminium

Dimmable No IP Rating IP65 Weight 2.67kg

Dimmable No

## Dimensions

Cable Length 2700mm
Depth 125mm
Height 200mm
Width 223mm

## Electrical

LED Voltage 36V Maximum Wattage 30W Power Factor 0.90 Voltage 240V

# **Light Characteristics**

Beam Angle 120°

Colour Temperature 3000K Warm White

Lumens Per Watt 2150 lm 72 lm/W



The **LED Floodlight** is ideal for lighting driveways, gardens and buildings. The LED floodlight gives a bright vibrant light and is more energy efficient than equivalent halogen floodlights. Its robust aluminium casing and IP65 rating make this fitting weather proof and durable. This fitting is not dimmable. **Average Illuminance:** 

4m: >17 Lux

6m: >7.5 Lux

8m: >4.5 Lux

Illuminace Area:

4m: 11.2m Diameter

6m: 16.9m Diameter

8m: 22.5m Diameter