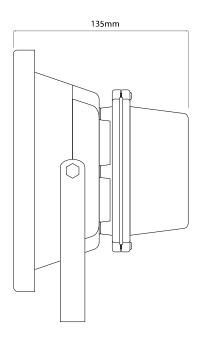

Aluminium

Dimmable No IP Rating IP65 Weight 2.67kg

Dimmable No

## Dimensions

Cable Length 2700mm
Depth 125mm
Height 200mm
Width 223mm

## Electrical

LED Voltage 36V Maximum Wattage 30W Power Factor 0.90 Voltage 240V

# **Light Characteristics**

Beam Angle 120°

Colour Temperature 3000K Warm White

Lumens Per Watt 2150 lm 72 lm/W



The **LED Floodlight** is ideal for lighting driveways, gardens and buildings. The LED floodlight gives a bright vibrant light and is more energy efficient than equivalent halogen floodlights. Its robust aluminium casing and IP65 rating make this fitting weather proof and durable. This fitting is not dimmable. **Average Illuminance:** 

4m: >17 Lux

6m: >7.5 Lux

8m: >4.5 Lux

Illuminace Area:

4m: 11.2m Diameter

6m: 16.9m Diameter

8m: 22.5m Diameter