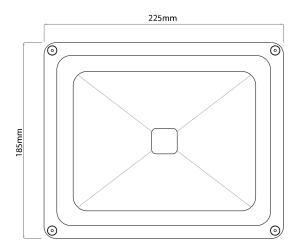

## **LEDFLOOD30 3 WHT**

30W (=300W) 3000K Warm White Quicklink: Q302B

General

Colour White
Construction Aluminium

Dimmable No IP Rating IP65 Weight 2.67kg

Dimmable No

**Dimensions** 

Cable Length 2700mm
Depth 125mm
Height 200mm
Width 223mm