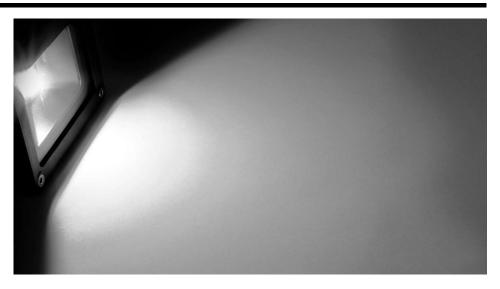

Electrical

LED Voltage 36V Maximum Wattage 30W Power Factor 0.90 Voltage 240V

**Light Characteristics** 

Beam Angle 120°

Colour Temperature 3000K Warm White

Lumens Per Watt 2150 lm Zumens Per Watt 72 lm/W

The **LED Floodlight** is ideal for lighting driveways, gardens and buildings. The LED floodlight gives a bright vibrant light and is more energy efficient than equivalent halogen floodlights. Its robust aluminium casing and IP65 rating make this fitting weather proof and durable. This fitting is not dimmable. **Average Illuminance:** 

4m: >17 Lux

6m: >7.5 Lux

8m: >4.5 Lux

Illuminace Area:

4m: 11.2m Diameter

6m: 16.9m Diameter

8m: 22.5m Diameter