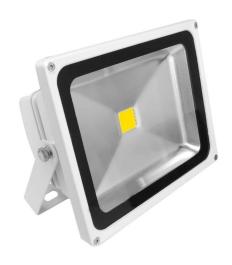

## **LEDFLOOD30 3 WHT**

30W (=300W) 3000K Warm White Quicklink: Q302B

General

Colour White
Construction Aluminium

Dimmable No IP Rating IP65 Weight 2.67kg

Dimmable No

**Dimensions** 

Cable Length 2700mm
Depth 125mm
Height 200mm
Width 223mm

Electrical

LED Voltage 36V Maximum Wattage 30W Power Factor 0.90 Voltage 240V

**Light Characteristics** 

Beam Angle 120°

Colour Temperature 3000K Warm White

Lumens Per Watt 2150 lm Zumens Per Watt 72 lm/W

The **LED Floodlight** is ideal for lighting driveways, gardens and buildings. The LED floodlight gives a bright vibrant light and is more energy efficient than equivalent halogen floodlights. Its robust aluminium casing and IP65 rating make this fitting weather proof and durable. This fitting is not dimmable. **Average Illuminance:** 