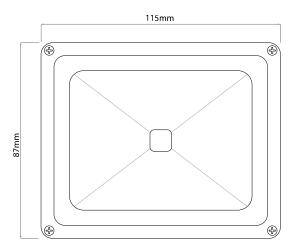

ion Aluminium

Dimmable No IP Rating IP65 Weight 600g

Dimmable No

### **Dimensions**

Cable Length 2700mm
Depth 85mm
Height 135mm
Width 114mm

### Electrical

LED Voltage 36V Maximum Wattage 10W Power Factor 0.50 Voltage 240V

## **Light Characteristics**

Beam Angle 120°

Colour Temperature 3000K Warm White

Lumens Per Watt 800 lm/W



The **LED Floodlight** is ideal for lighting driveways, gardens and buildings. The LED floodlight gives a bright vibrant light and is more energy efficient than equivalent halogen floodlights. Its robust aluminium casing and IP65 rating make this fitting weather proof and durable. This fitting is not dimmable. **Average Illuminance:** 

1m: >70 Lux

2m: >17 Lux

3m: >7.7 Lux

#### Illuminace Area:

1m: 3.3m Diameter

2m: 6.5m Diameter

3m: 9.8m Diameter