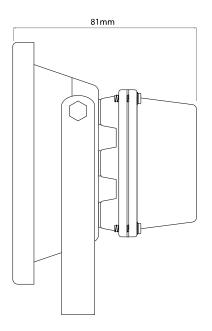

n Aluminium

Dimmable No IP Rating IP65 Weight 600g

Dimmable No

### **Dimensions**

Cable Length 2700mm
Depth 85mm
Height 135mm
Width 114mm

### Electrical

LED Voltage 36V Maximum Wattage 10W Power Factor 0.50 Voltage 240V

## **Light Characteristics**

Beam Angle 120°

Colour Temperature 3000K Warm White

Lumens Per Watt 800 lm/W



The **LED Floodlight** is ideal for lighting driveways, gardens and buildings. The LED floodlight gives a bright vibrant light and is more energy efficient than equivalent halogen floodlights. Its robust aluminium casing and IP65 rating make this fitting weather proof and durable. This fitting is not dimmable. **Average Illuminance:** 

1m: >70 Lux

2m: >17 Lux

3m: >7.7 Lux

#### Illuminace Area:

1m: 3.3m Diameter

2m: 6.5m Diameter

3m: 9.8m Diameter