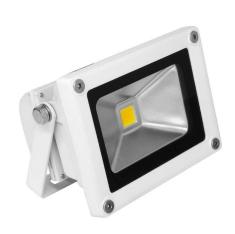

LED White Floodlight 240V 10W (=100W) 3000K Warm White

# **LEDFLOOD103 WHT**

10W (=100W) 3000K Warm White Quicklink: Q302A

### General

Colour White
Construction Aluminium

Dimmable No IP Rating IP65 Weight 600g

Dimmable No