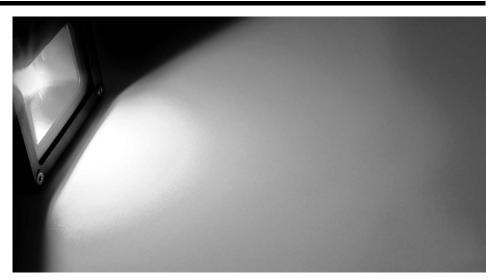

## **Light Characteristics**

Beam Angle 120°

Colour Temperature 3000K Warm White

Lumens Per Watt 800 lm/W

The **LED Floodlight** is ideal for lighting driveways, gardens and buildings. The LED floodlight gives a bright vibrant light and is more energy efficient than equivalent halogen floodlights. Its robust aluminium casing and IP65 rating make this fitting weather proof and durable. This fitting is not dimmable. **Average Illuminance:** 

1m: >70 Lux

2m: >17 Lux

3m: >7.7 Lux

#### Illuminace Area:

1m: 3.3m Diameter

2m: 6.5m Diameter

3m: 9.8m Diameter