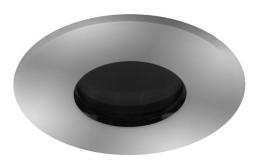

## DH2063RGB CHR

4W Chrome/Clear Quicklink: Q3020

General

Colour Chrome

Die-Cast Aluminium Construction

Controller Input 24V Controller Output 350mA **Driver Input** 240V Driver Output 24V

Dimensions

Cut Out 72mm (Diameter)

Diameter 85mm Minimum Ceiling

Depth

100mm

Electrical

Amperage 350mA Maximum Wattage 4W

The Shower Light RGB is a IP55 rated fixed downlight with a plug and play 46° RGB LED

A Chameleon Master 350mA 21W pack can operate a maximum of five 4W downlights. If more downlights are required a Chameleon Slave pack can be added which can also control a maximum of five 4W downlights. An unlimited number of 21W Chameleon Slave 350mA 21W packs can be used with a Chameleon Master 350mA 21W pack.