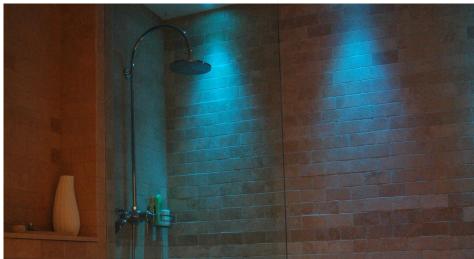

Diameter 85mm Minimum Ceiling

Depth

100mm

Electrical

Amperage 350mA Maximum Wattage 4W

The Shower Light RGB is a IP55 rated fixed downlight with a plug and play 46° RGB LED

A Chameleon Master 350mA 21W pack can operate a maximum of five 4W downlights. If more downlights are required a Chameleon Slave pack can be added which can also control a maximum of five 4W downlights. An unlimited number of 21W Chameleon Slave 350mA 21W packs can be used with a Chameleon Master 350mA 21W pack.

## **Wireless Switches and Remotes**

A 7 button wireless wall switch or remote is needed to control the LEDs. Using either the wall switch or remote allows the user to:

- Select one of the 8 preset colours (Red, Green, Blue, Orange, Cyan, Magenta, Yellow)
- Start a smooth colour cycle
- Reverse the colour cycle
- Choose between 3 different colour cycle speeds
- Pause on one of the 1000 different shades of colours available
- Re-program the 8 preset colours with 8 colours of your own choice