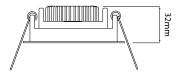

|
| IP Rating    | IP20               |
|              |                    |

### Dimensions

Cut Out80mm (Diameter)Diameter90mmHorizontal Rotation360°Minimum Ceiling80mmDepth50°

### Electrical

| Maximum Wattage | 50W |
|-----------------|-----|
| Voltage         | 12V |



The **Rock 'n' Roll 50** is a fully adjustable 50mm downlight. The inner ring can tilt to a maximum of 35° for precise beam placement.

The outer ring of this product is permanently attached to the ceiling and the two inner rings are one piece. These two inner rings are easily pulled out to reveal the lampholder. This simply pushes back in place afterwards. No clips or tools are needed, simplifying the lamp replacement process without compromising the design.







Dimensions using our LED Module





Dimensions using our LED Module