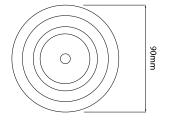

### Dimensions

Cut Out80mm (Diameter)Diameter90mmHorizontal Rotation360°Minimum Ceiling80mmDepth50°