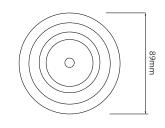

### Dimensions

Cut Out80mm (Diameter)Diameter90mmHorizontal Rotation360°Minimum Ceiling80mmDepth50°