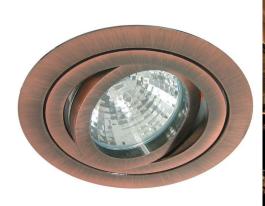

## Rock 'n' Roll Rock 'n' Roll 50 12V 50W Bronze

# **DL336 BRONZE**

50W Bronze Quicklink: Q4CD

### General

| Сар          | GU5.3/MR16         |
|--------------|--------------------|
| Colour       | Bronze             |
| Construction | Die-Cast Aluminium |
| Dimmable     | Yes                |
| IP Rating    | IP20               |
|              |                    |

### Electrical

| Maximum Wattage | 50W |
|-----------------|-----|
| Voltage         | 12V |

The **Rock 'n' Roll 50** is a fully adjustable 50mm downlight. The inner ring can tilt to a maximum of 35° for precise beam placement.

The outer ring of this product is permanently attached to the ceiling and the two inner rings are one piece. These two inner rings are easily pulled out to reveal the lampholder. This simply pushes back in place afterwards. No clips or tools are needed, simplifying the lamp replacement process without compromising the design.