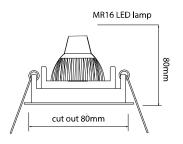

Cast Aluminium |
| Dimmable     | Yes                |
| IP Rating    | IP20               |
|              |                    |

### Dimensions

Cut Out80mm (Diameter)Diameter90mmHorizontal Rotation360°Minimum Ceiling80mmDepth50°

### Electrical

| Maximum Wattage | 50W |
|-----------------|-----|
| Voltage         | 12V |



The **Rock 'n' Roll 50** is a fully adjustable 50mm downlight. The inner ring can tilt to a maximum of 35° for precise beam placement.

The outer ring of this product is permanently attached to the ceiling and the two inner rings are one piece. These two inner rings are easily pulled out to reveal the lampholder. This simply pushes back in place afterwards. No clips or tools are needed, simplifying the lamp replacement process without compromising the design.







Dimensions using our LED Module





Dimensions using our LED Module