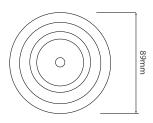

### Dimensions

Cut Out80mm (Diameter)Diameter90mmHorizontal Rotation360°Minimum Ceiling80mmDepth50°