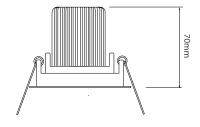

20               |
|              |                    |

### Dimensions

Cut Out80mm (Diameter)Diameter90mmHorizontal Rotation360°Minimum Ceiling80mmDepth50°

### Electrical

| Maximum Wattage | 50W |
|-----------------|-----|
| Voltage         | 12V |



The **Rock 'n' Roll 50** is a fully adjustable 50mm downlight. The inner ring can tilt to a maximum of 35° for precise beam placement.

The outer ring of this product is permanently attached to the ceiling and the two inner rings are one piece. These two inner rings are easily pulled out to reveal the lampholder. This simply pushes back in place afterwards. No clips or tools are needed, simplifying the lamp replacement process without compromising the design.







Dimensions using our LED Module





Dimensions using our LED Module